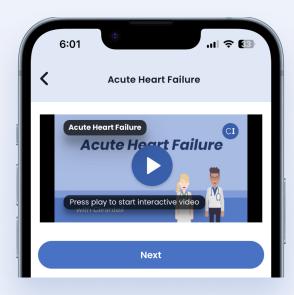

#### **Provider Training:**

- Individual provider performance metrics and clinical condition insights
- 2-4 minute severity documentation training videos per clinical condition
- Clinical vignettes and test your knowledge questions
- Severity Documentation Tips and Resources