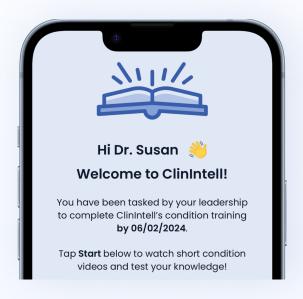

## **Provider Training**

Boost your clinical documentation skills with tailored clinical condition training program, only possible with ClinIntell's advanced severity reporting analytics.

#### **Provider Training:**

- Individual provider performance metrics and clinical condition insights
- 2-4 minute severity documentation training videos per clinical condition
- Clinical vignettes and test your knowledge questions
- Severity Documentation Tips and Resources