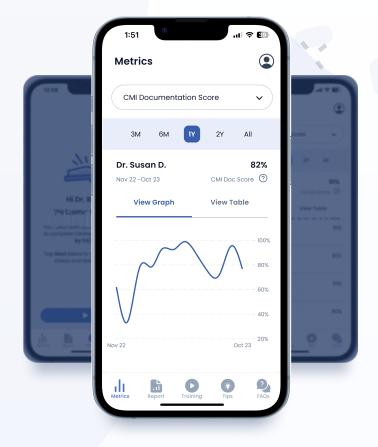

### **Provider Performance**

Get insight into your overall severity documentation performance and areas of improvement in clinical condition reporting for your unique patient population.

#### **Provider Reports:**

- View and compare your performance relative to your group and peers
- Identify conditions that need improvement based on your unique patient population
- Additional documentation tips on clinical conditions where your peers are high performers versus your results