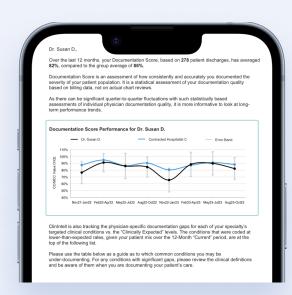

### **Provider Performance**

Get insight into your overall severity documentation performance and areas of improvement in clinical condition reporting for your unique patient population.

#### **Provider Reports:**

- View and compare your performance relative to your group and peers
- Identify conditions that need improvement based on your unique patient population
- Additional documentation tips on clinical conditions where your peers are high performers versus your results