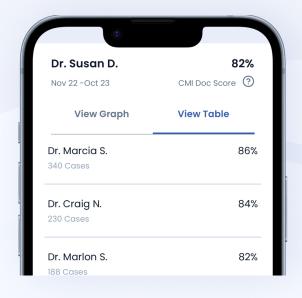

#### **Provider Reports:**

- View and compare your performance relative to your group and peers
- Identify conditions that need improvement based on your unique patient population
- Additional documentation tips on clinical conditions where your peers are high performers versus your results