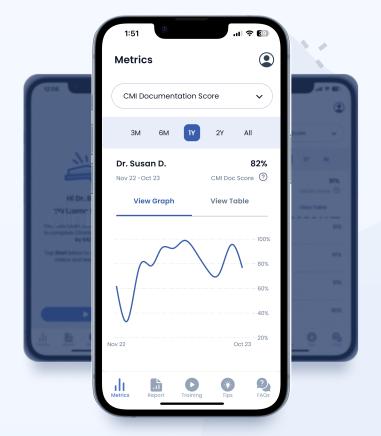

### **Provider Performance**

Get insight into your overall severity documentation performance and areas of improvement in clinical condition reporting for your unique patient population.

#### **Provider Training:**

- Individual provider performance metrics and clinical condition insights
- 2-4 minute severity documentation training videos per clinical condition
- Clinical vignettes and test your knowledge questions
- Severity Documentation Tips and Resources

#### **Provider Reports:**

- View and compare your performance relative to your group and peers
- Identify conditions that need improvement based on your unique patient population
- Additional documentation tips on clinical conditions where your peers are high performers versus your results